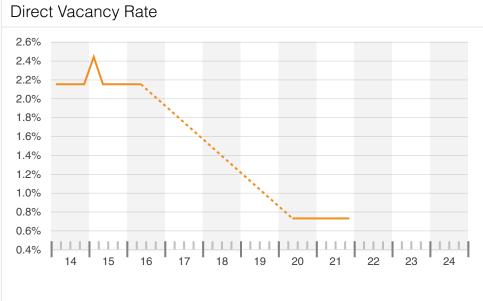

# **Key Metrics**

| Availability             |        |  |
|--------------------------|--------|--|
| Vacant SF                | -      |  |
| Sublet SF                | -      |  |
| Availability Rate        | -      |  |
| Available SF Total       | -      |  |
| Available Asking Rent/SF | -      |  |
| Occupancy Rate           | 100.0% |  |
| Percent Leased Rate      | 100.0% |  |