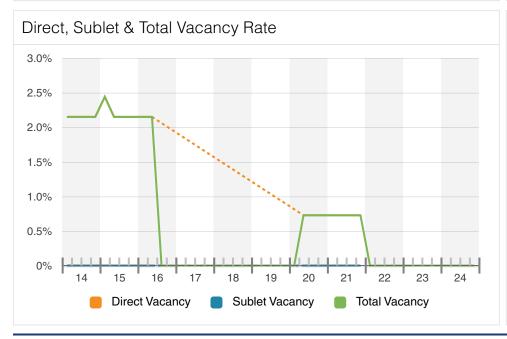

|
| For Sale Listings                 | -            |
| Total For Sale SF                 | -            |

| Demand                          |        |
|---------------------------------|--------|
| 12 Mo Net Absorp % of Inventory | 0%     |
| 12 Mo Leased SF                 | 38K    |
| Months on Market                | -      |
| Months to Lease                 | -      |
| Months Vacant                   | -      |
| 24 Mo Lease Renewal Rate        | 100.0% |
| Population Growth 5 Yrs         | 4.8%   |

#### **Key Performance Indicators**











### Daily Asking Rent Per SF

### No Data Available



No data available for the past 1 year



#### Direct Rent Per SF



#### Sublet Rent Per SF

### No Data Available



### Daily Vacancy Rate

## No Data Available







































#### Months To Lease

## No Data Available



Months Vacant

## No Data Available



No data available for the past 10 years

Probability Of Leasing In Months

## No Data Available



No data available for the current selection

**Construction Starts** 

### No Data Available



No data available for the past 10 years

**Under Construction** 

### No Data Available



#### Deliveries & Demolitions

### No Data Available



No data available for the past 10 years

#### Deliveries

### No Data Available



No data available for the past 10 years

#### **Demolitions**

### No Data Available















#### Cap Rate

## No Data Available



No data available for the past 10 years

#### Cap Rate By Transaction Type

### No Data Available



No data available for th