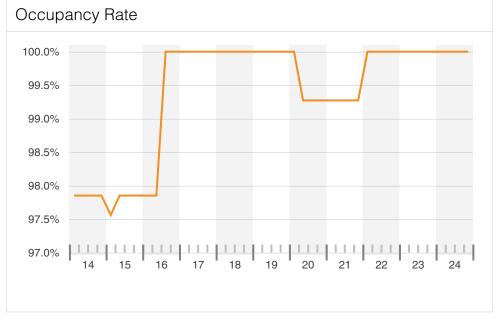

# **Key Metrics**

| Availability             |        |  |
|--------------------------|--------|--|
| Vacant SF                | -      |  |
| Sublet SF                | -      |  |
| Availability Rate        | -      |  |
| Available SF Total       | -      |  |
| Available Asking Rent/SF | -      |  |
| Occupancy Rate           | 100.0% |  |
| Percent Leased Rate      | 100.0% |  |