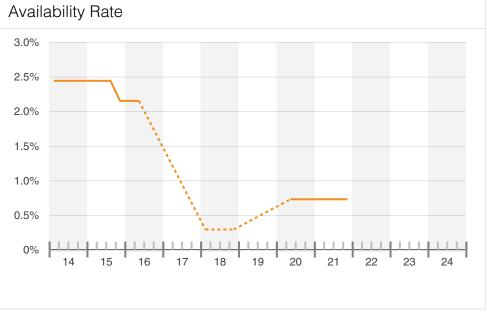

# **Key Metrics**

| Availability             |        |  |
|--------------------------|--------|--|
| Vacant SF                | -      |  |
| Sublet SF                | -      |  |
| Availability Rate        | -      |  |
| Available SF Total       | -      |  |
| Available Asking Rent/SF | -      |  |
| Occupancy Rate           | 100.0% |  |
| Percent Leased Rate      | 100.0% |  |