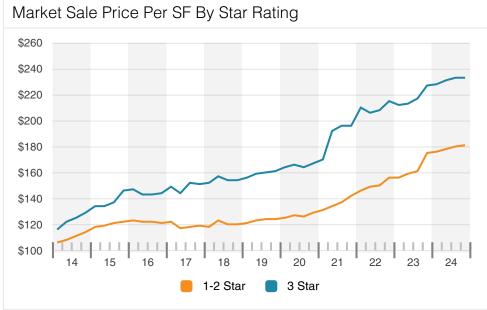

o Data Available



No data available for the past 10 years

Probability Of Leasing In Months

## No Data Available



No data available for the current selection

**Construction Starts** 

### No Data Available



No data available for the past 10 years

**Under Construction** 

### No Data Available



#### Deliveries & Demolitions

### No Data Available



No data available for the past 10 years

#### Deliveries

### No Data Available



No data available for the past 10 years

#### **Demolitions**

### No Data Available















#### Cap Rate

## No Data Available



No data available for the past 10 years

#### Cap Rate By Transaction Type

### No Data Available



No data available for the past 10 years

### Cap Rate By Location Type

### No Data Available























Sale To Asking Price Differential

### No Data Available



No data available for the past 10 years

#### Probability Of Selling In Months

## No Data Available



No data available for the current selection

For Sale Total Listings

## No Data Available



No data available for the past 10 years

For Sale Total SF

## No Data Available



No data available for the past 10 years

For Sale Asking Price Per SF

### No Data Available



No data available for the past 10 years

Top Buyers

### No Data Available



No data available for the current selection

Top Sellers

## No Data Available



No data available for the current selection

Top Buyer Brokers

## No Data Available



No data available for the current selection

Top Seller Brokers

## No Data Available



No data available for t