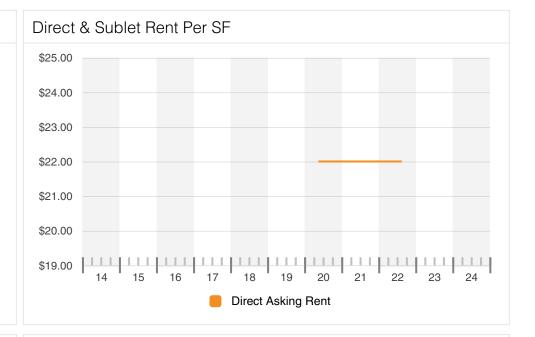

e                      | \$O <b>♦</b> |
| Properties Sold                   | O <b>♦</b>   |
| Months to Sale                    | -            |
| For Sale Listings                 | -            |
| Total For Sale SF                 | -            |

| Demand                          |        |
|---------------------------------|--------|
| 12 Mo Net Absorp % of Inventory | 0%     |
| 12 Mo Leased SF                 | 38K    |
| Months on Market                | -      |
| Months to Lease                 | -      |
| Months Vacant                   | -      |
| 24 Mo Lease Renewal Rate        | 100.0% |
| Population Growth 5 Yrs         | 4.8%   |

#### **Key Performance Indicators**











### Daily Asking Rent Per SF

### No Data Available



No data available for the past 1 year



#### Direct Rent Per SF



#### Sublet Rent Per SF

### No Data Available



### Daily Vacancy Rate

## No Data Available







































#### Months To Lease

## No Data Available



Months Vacant

## No Data Available



No data available for the past 10 years

Probability Of Leasing In Months

## No Data Available



No data available for the current selection

**Construction Starts** 

### No Data Available



No data available for the past 10 years

**Under Construction** 

### No Data Available



#### Deliveries & Demolitions

### No Data Available



No data available for the past 10 years

#### Deliveries

### No Data Available



No data available for the past 10 years

#### **Demolitions**

### No Data Available















#### Cap Rate

## No Data A