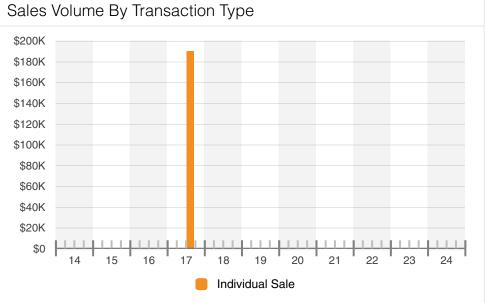

| Sales Past Year                   |              |
|-----------------------------------|--------------|
| Asking Price Per SF               | -            |
| Sale to Asking Price Differential | -            |
| Sales Volume                      | \$O <b>♦</b> |
| Properties Sold                   | O <b>♦</b>   |
| Months to Sale                    | -            |
| For Sale Listings                 | -            |
| Total For Sale SF                 | -            |