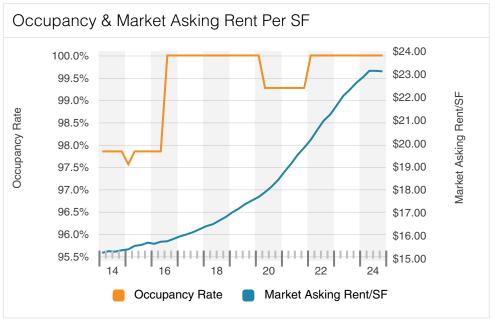

# **Key Metrics**

| Availability             |        |  |
|--------------------------|--------|--|
| Vacant SF                | -      |  |
| Sublet SF                | -      |  |
| Availability Rate        | -      |  |
| Available SF Total       | -      |  |
| Available Asking Rent/SF | -      |  |
| Occupancy Rate           | 100.0% |  |
| Percent Leased Rate      | 100.0% |  |