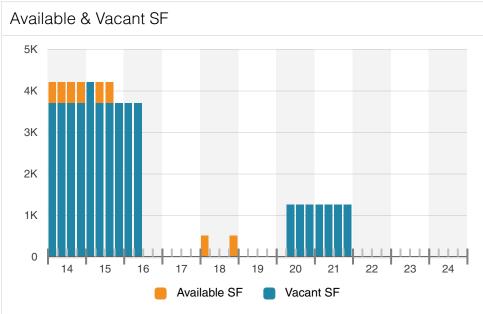

| For Sale Listings                 | -            |
| Total For Sale SF                 | -            |

| Demand                          |        |
|---------------------------------|--------|
| 12 Mo Net Absorp % of Inventory | 0%     |
| 12 Mo Leased SF                 | 38K    |
| Months on Market                | -      |
| Months to Lease                 | -      |
| Months Vacant                   | -      |
| 24 Mo Lease Renewal Rate        | 100.0% |
| Population Growth 5 Yrs         | 4.8%   |

#### **Key Performance Indicators**











### Daily Asking Rent Per SF

### No Data Available



No data available for the past 1 year



#### Direct Rent Per SF



#### Sublet Rent Per SF

### No Data Available



### Daily Vacancy Rate

## No Data Available







































#### Months To Lease

## No Data Available



Months Vacant

## No Data Available



No data available for the past 10 years

Probability Of Leasing In Months

## No Data Available



No data available for the current selection

**Construction Starts** 

### No Data Available



No data available for the past 10 years

**Under Construction** 

### No Data Available



#### Deliveries & Demolitions

### No Data Available



No data available for the past 10 years

#### Deliveries

### No Data Available



No data available for the past 10 years

#### **Demolitions**

### No Data Available















#### Cap Rate

## No Data Available



No data available for the past 10 years

#### Cap Rate By Transaction Type

### No Data Available



No data available for the past 1