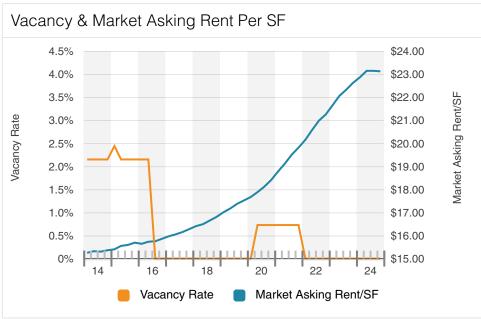

MARKET ASKING RENT/SF

\$23.12 |

MARKET SALE PRICE/SF

\$206

MARKET CAP RATE

6.6%

Prior Period 6.7%