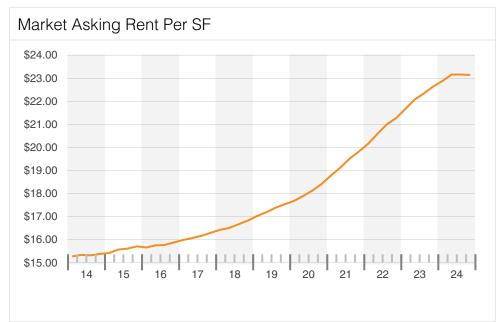

MARKET ASKING RENT/SF

\$23.12 |

MARKET SALE PRICE/SF

\$206

MARKET CAP RATE

6.6%

Prior Period 6.7%