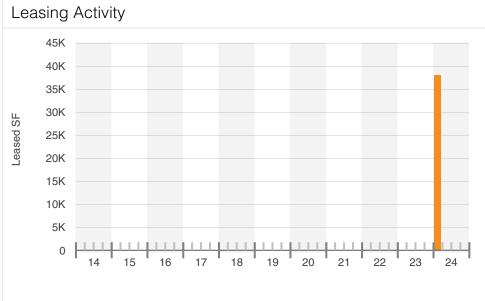

| Demand                          |        |
|---------------------------------|--------|
| 12 Mo Net Absorp % of Inventory | 0%     |
| 12 Mo Leased SF                 | 38K    |
| Months on Market                | -      |
| Months to Lease                 | -      |
| Months Vacant                   | -      |
| 24 Mo Lease Renewal Rate        | 100.0% |
| Population Growth 5 Yrs         | 4.8%   |