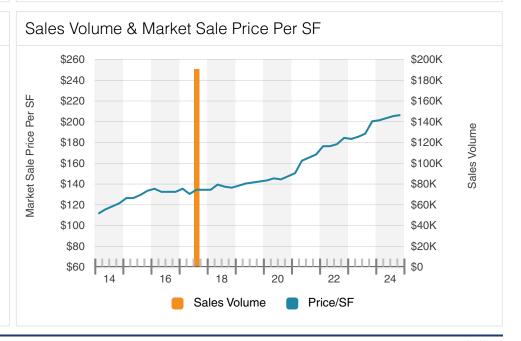

MARKET ASKING RENT/SF

\$23.12 |

MARKET SALE PRICE/SF

\$206

MARKET CAP RATE

6.6%

Prior Period 6.7%

| Sales Past Year                   |              |
|-----------------------------------|--------------|
| Asking Price Per SF               | -            |
| Sale to Asking Price Differential | -            |
| Sales Volume                      | \$O <b>♦</b> |
| Properties Sold                   | O <b>♦</b>   |
| Months to Sale                    | -            |
| For Sale Listings                 | -            |
| Total For Sale SF                 | -            |