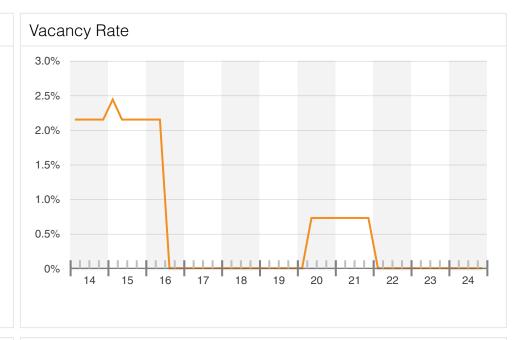

| -            |
| For Sale Listings                 | -            |
| Total For Sale SF                 | -            |

| Demand                          |        |
|---------------------------------|--------|
| 12 Mo Net Absorp % of Inventory | 0%     |
| 12 Mo Leased SF                 | 38K    |
| Months on Market                | -      |
| Months to Lease                 | -      |
| Months Vacant                   | -      |
| 24 Mo Lease Renewal Rate        | 100.0% |
| Population Growth 5 Yrs         | 4.8%   |

#### **Key Performance Indicators**











### Daily Asking Rent Per SF

### No Data Available



No data available for the past 1 year



#### Direct Rent Per SF



#### Sublet Rent Per SF

### No Data Available



### Daily Vacancy Rate

## No Data Available







































#### Months To Lease

## No Data Available



Months Vacant

## No Data Available



No data available for the past 10 years

Probability Of Leasing In Months

## No Data Available



No data available for the current selection

**Construction Starts** 

### No Data Available



No data available for the past 10 years

**Under Construction** 

### No Data Available



#### Deliveries & Demolitions

### No Data Available



No data available for the past 10 years

#### Deliveries

### No Data Available



No data available for the past 10 years

#### **Demolitions**

### No Data Available















#### Cap Rate

## No Data Available



No data available for the past 10 years

#### Cap Rate By Transaction Type

### No Data Available



No data availa