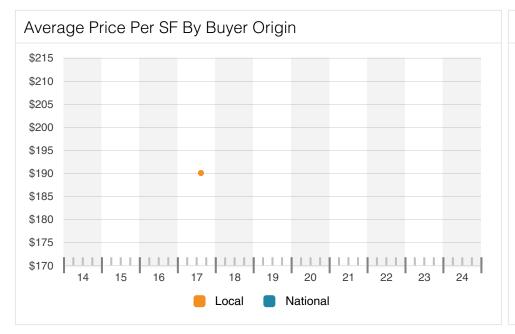

le for the current selection

Top Sellers

## No Data Available



No data available for the current selection

Top Buyer Brokers

## No Data Available



No data available for the current selection

Top Seller Brokers

## No Data Available



No data available for the current selection

Asset Value By Owner Type



### Sales By Buyer Type

#### No Data Available



No data available for the current selection

#### Sales By Seller Type

### No Data Available



No data available for the current selection

### Sales Volume By Buyer Type



### Sales Volume By Seller Type

### No Data Available







Sales Volume By Buyer Origin

No Data Available



No data available for the current selection

Sales Volume By Seller Origin

No Data Available



No data available for the current selection



Average Cap Rate By Buyer Origin

## No Data Available



# **Report Criteria**

- 8 Properties / 0 Spaces
- Property Type: Office +3