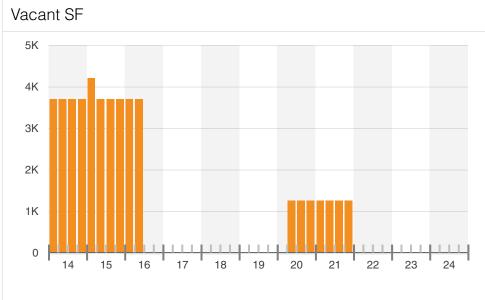

# **Key Metrics**

| Availability             |        |  |
|--------------------------|--------|--|
| Vacant SF                | -      |  |
| Sublet SF                | -      |  |
| Availability Rate        | -      |  |
| Available SF Total       | -      |  |
| Available Asking Rent/SF | -      |  |
| Occupancy Rate           | 100.0% |  |
| Percent Leased Rate      | 100.0% |  |