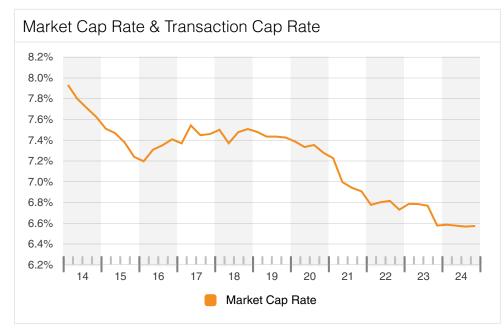

MARKET ASKING RENT/SF

\$23.12 |

MARKET SALE PRICE/SF

\$206

MARKET CAP RATE

6.6%

Prior Period 6.7%

#### Cap Rate