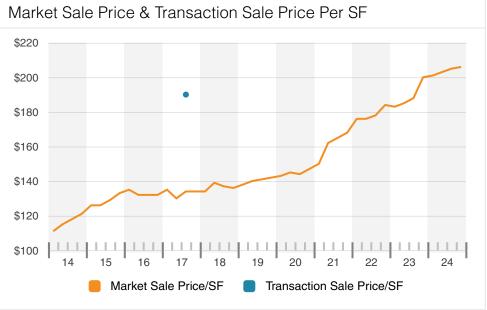

MARKET ASKING RENT/SF

\$23.12 |

MARKET SALE PRICE/SF

\$206

MARKET CAP RATE

6.6%

Prior Period 6.7%