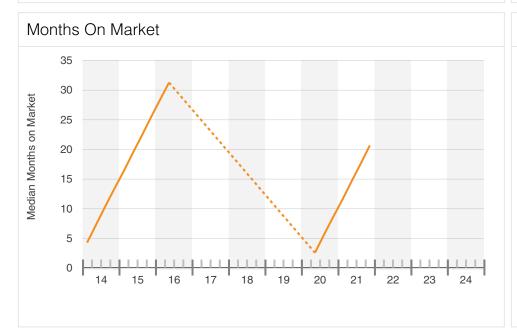

ings                 | -            |
| Total For Sale SF                 | -            |

| Demand                          |        |
|---------------------------------|--------|
| 12 Mo Net Absorp % of Inventory | 0%     |
| 12 Mo Leased SF                 | 38K    |
| Months on Market                | -      |
| Months to Lease                 | -      |
| Months Vacant                   | -      |
| 24 Mo Lease Renewal Rate        | 100.0% |
| Population Growth 5 Yrs         | 4.8%   |

#### **Key Performance Indicators**











### Daily Asking Rent Per SF

### No Data Available



No data available for the past 1 year



#### Direct Rent Per SF



#### Sublet Rent Per SF

### No Data Available



### Daily Vacancy Rate

## No Data Available







































#### Months To Lease

## No Data Available



Months Vacant

## No Data Available



No data available for the past 10 years

Probability Of Leasing In Months

## No Data Available



No data available for the current selection

**Construction Starts** 

### No Data Available



No data available for the past 10 years

**Under Construction** 

### No Data Available



#### Deliveries & Demolitions

### No Data Available



No data available for the past 10 years

#### Deliveries

### No Data Available



No data available for the past 10 years

#### **Demolitions**

### No Data Available















#### Cap Rate

## No Data Available



No data available for the past 10 years

#### Cap Rate By Transaction Type

### No Data Available



No data available for the past 10 years

### Cap