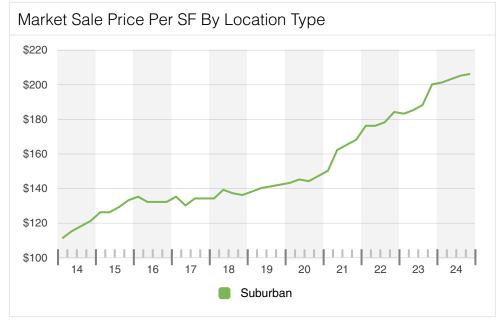

No Data Available



No data available for the past 10 years

Probability Of Leasing In Months

## No Data Available



No data available for the current selection

**Construction Starts** 

### No Data Available



No data available for the past 10 years

**Under Construction** 

### No Data Available



#### Deliveries & Demolitions

### No Data Available



No data available for the past 10 years

#### Deliveries

### No Data Available



No data available for the past 10 years

#### **Demolitions**

### No Data Available















#### Cap Rate

## No Data Available



No data available for the past 10 years

#### Cap Rate By Transaction Type

### No Data Available



No data available for the past 10 years

### Cap Rate By Location Type

### No Data Available























Sale To Asking Price Differential

### No Data Available



No data available for the past 10 years

#### Probability Of Selling In Months

## No Data Available



No data available for the current selection

For Sale Total Listings

## No Data Available



No data available for the past 10 years

For Sale Total SF

## No Data Available



No data available for the past 10 years

For Sale Asking Price Per SF

### No Data Available



No data available for the past 10 years

Top Buyers

### No Data Available



No data available for the current selection

Top Sellers

## No Data Available



No data available for the current selection

Top Buyer Brokers

## No Data Available



No data available for the current selection

Top Seller Brokers

## No Data Available



No data available for