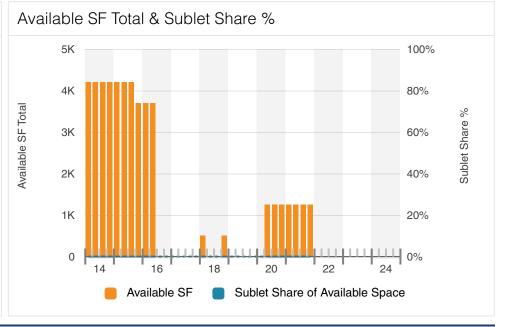

For Sale Listings                 | -            |
| Total For Sale SF                 | -            |

| Demand                          |        |
|---------------------------------|--------|
| 12 Mo Net Absorp % of Inventory | 0%     |
| 12 Mo Leased SF                 | 38K    |
| Months on Market                | -      |
| Months to Lease                 | -      |
| Months Vacant                   | -      |
| 24 Mo Lease Renewal Rate        | 100.0% |
| Population Growth 5 Yrs         | 4.8%   |

#### **Key Performance Indicators**











### Daily Asking Rent Per SF

### No Data Available



No data available for the past 1 year



#### Direct Rent Per SF



#### Sublet Rent Per SF

### No Data Available



### Daily Vacancy Rate

## No Data Available







































#### Months To Lease

## No Data Available



Months Vacant

## No Data Available



No data available for the past 10 years

Probability Of Leasing In Months

## No Data Available



No data available for the current selection

**Construction Starts** 

### No Data Available



No data available for the past 10 years

**Under Construction** 

### No Data Available



#### Deliveries & Demolitions

### No Data Available



No data available for the past 10 years

#### Deliveries

### No Data Available



No data available for the past 10 years

#### **Demolitions**

### No Data Available















#### Cap Rate

## No Data Available



No data available for the past 10 years

#### Cap Rate By Transaction Type

### No Data Available



No data available for the past 10