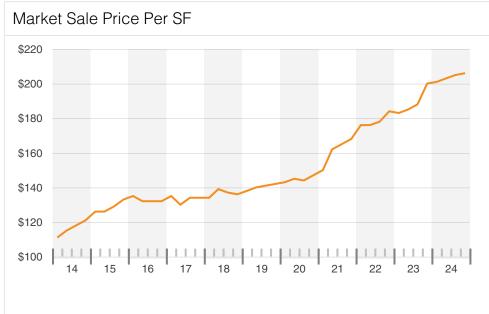

MARKET ASKING RENT/SF

\$23.12 |

MARKET SALE PRICE/SF

\$206

MARKET CAP RATE

6.6%

Prior Period 6.7%