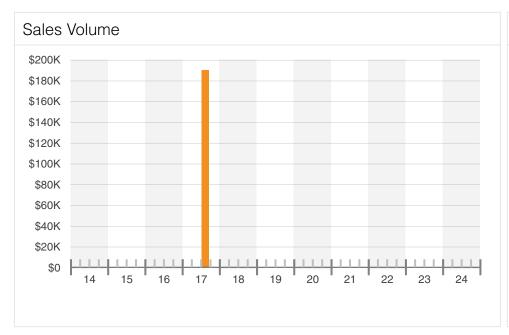

| Sales Past Year                   |              |
|-----------------------------------|--------------|
| Asking Price Per SF               | -            |
| Sale to Asking Price Differential | -            |
| Sales Volume                      | \$O <b>♦</b> |
| Properties Sold                   | O <b>♦</b>   |
| Months to Sale                    | -            |
| For Sale Listings                 | -            |
| Total For Sale SF                 | -            |