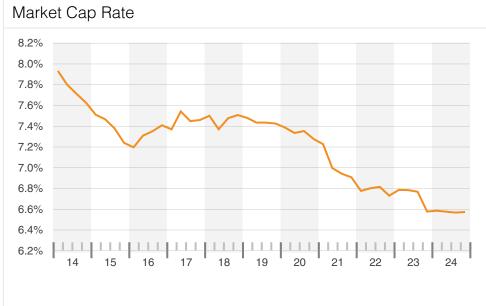

#### Cap Rate

MARKET ASKING RENT/SF

\$23.12 |

MARKET SALE PRICE/SF

\$206

MARKET CAP RATE

6.6%

Prior Period 6.7%