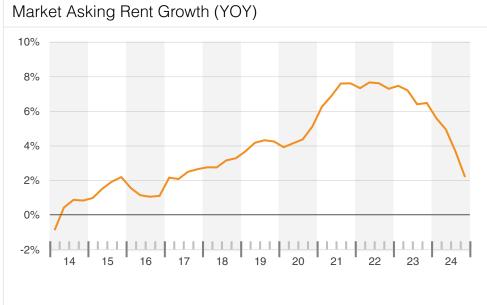

MARKET ASKING RENT/SF

\$23.12 |

MARKET SALE PRICE/SF

\$206

MARKET CAP RATE

6.6%

Prior Period 6.7%