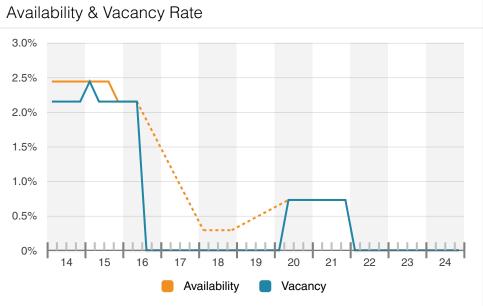

# **Key Metrics**

| Availability             |        |  |
|--------------------------|--------|--|
| Vacant SF                | -      |  |
| Sublet SF                | -      |  |
| Availability Rate        | -      |  |
| Available SF Total       | -      |  |
| Available Asking Rent/SF | -      |  |
| Occupancy Rate           | 100.0% |  |
| Percent Leased Rate      | 100.0% |  |

### Daily Vacancy Rate