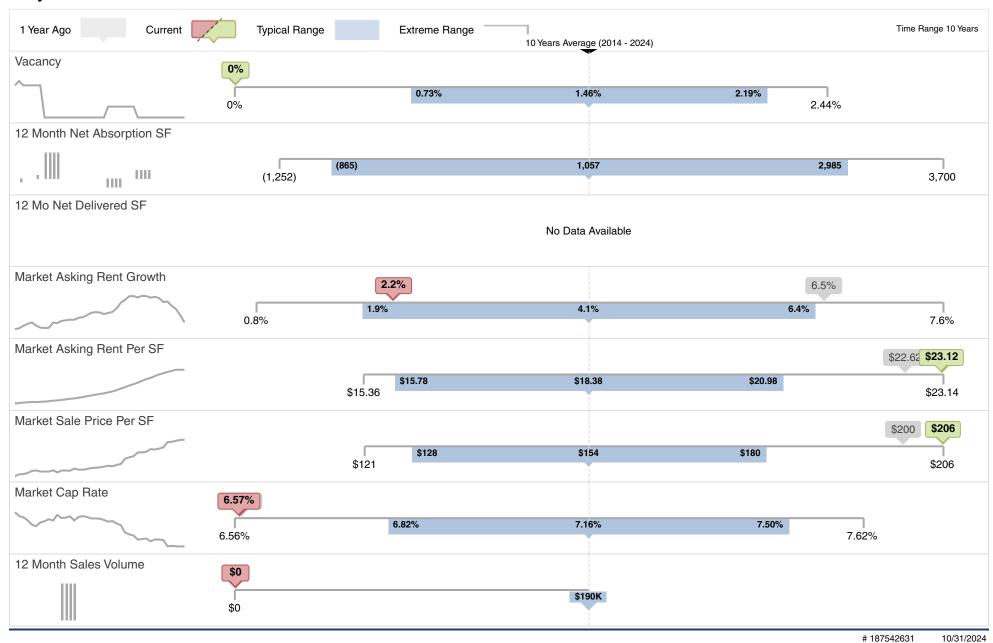

MARKET ASKING RENT/SF

\$23.12 |

MARKET SALE PRICE/SF

\$206

MARKET CAP RATE

6.6%

Prior Period 6.7%