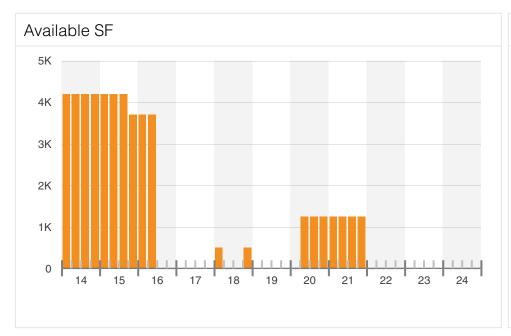

# **Key Metrics**

| Availability             |        |  |
|--------------------------|--------|--|
| Vacant SF                | -      |  |
| Sublet SF                | -      |  |
| Availability Rate        | -      |  |
| Available SF Total       | -      |  |
| Available Asking Rent/SF | -      |  |
| Occupancy Rate           | 100.0% |  |
| Percent Leased Rate      | 100.0% |  |