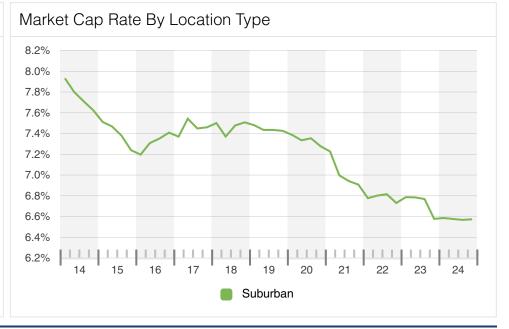

Vacant

## No Data Available



No data available for the past 10 years

Probability Of Leasing In Months

## No Data Available



No data available for the current selection

**Construction Starts** 

### No Data Available



No data available for the past 10 years

**Under Construction** 

### No Data Available



#### Deliveries & Demolitions

### No Data Available



No data available for the past 10 years

#### Deliveries

### No Data Available



No data available for the past 10 years

#### **Demolitions**

### No Data Available















#### Cap Rate

## No Data Available



No data available for the past 10 years

#### Cap Rate By Transaction Type

### No Data Available



No data available for the past 10 years

### Cap Rate By Location Type

### No Data Available























Sale To Asking Price Differential

### No Data Available



No data available for the past 10 years

#### Probability Of Selling In Months

## No Data Available



No data available for the current selection

For Sale Total Listings

## No Data Available



No data available for the past 10 years

For Sale Total SF

## No Data Available



No data available for the past 10 years

For Sale Asking Price Per SF

### No Data Available



No data available for the past 10 years

Top Buyers

### No Data Available



No data available for the current selection

Top Sellers

## No Data Available



No data available for the current selection

Top Buyer Brokers

## No Data Available



No data available for the current selection

Top Seller Brokers

## No Data Available



No data ava