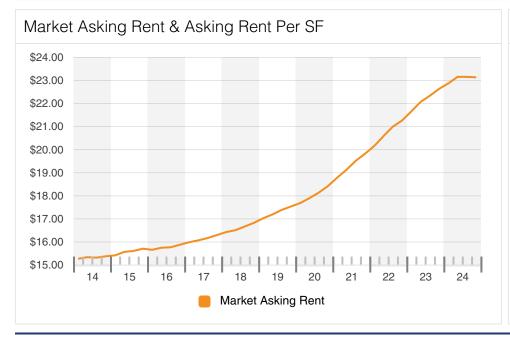

MARKET ASKING RENT/SF

\$23.12 |

MARKET SALE PRICE/SF

\$206

MARKET CAP RATE

6.6%

Prior Period 6.7%