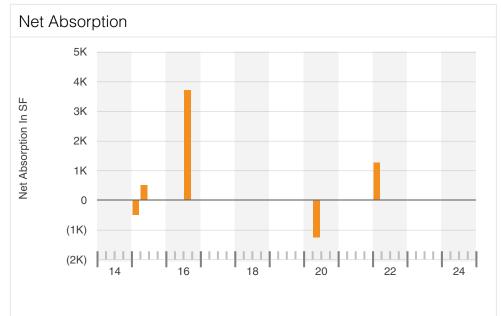

| Demand                          |        |
|---------------------------------|--------|
| 12 Mo Net Absorp % of Inventory | 0%     |
| 12 Mo Leased SF                 | 38K    |
| Months on Market                | -      |
| Months to Lease                 | -      |
| Months Vacant                   | -      |
| 24 Mo Lease Renewal Rate        | 100.0% |
| Population Growth 5 Yrs         | 4.8%   |