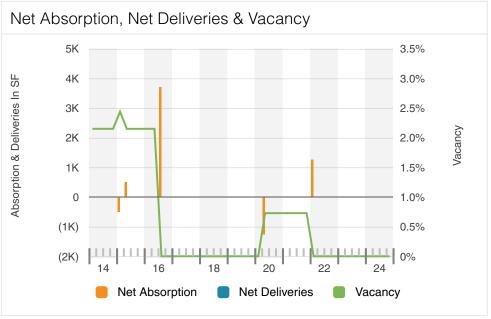

Sale Listings                 | -            |
| Total For Sale SF                 | -            |

| Demand                          |        |
|---------------------------------|--------|
| 12 Mo Net Absorp % of Inventory | 0%     |
| 12 Mo Leased SF                 | 38K    |
| Months on Market                | -      |
| Months to Lease                 | -      |
| Months Vacant                   | -      |
| 24 Mo Lease Renewal Rate        | 100.0% |
| Population Growth 5 Yrs         | 4.8%   |

#### **Key Performance Indicators**











### Daily Asking Rent Per SF

### No Data Available



No data available for the past 1 year



#### Direct Rent Per SF



#### Sublet Rent Per SF

### No Data Available



### Daily Vacancy Rate

## No Data Available







































#### Months To Lease

## No Data Available



Months Vacant

## No Data Available



No data available for the past 10 years

Probability Of Leasing In Months

## No Data Available



No data available for the current selection

**Construction Starts** 

### No Data Available



No data available for the past 10 years

**Under Construction** 

### No Data Available



#### Deliveries & Demolitions

### No Data Available



No data available for the past 10 years

#### Deliveries

### No Data Available



No data available for the past 10 years

#### **Demolitions**

### No Data Available















#### Cap Rate

## No Data Available



No data available for the past 10 years

#### Cap Rate By Transaction Type

### No Data Available



No data available for the past 10 year