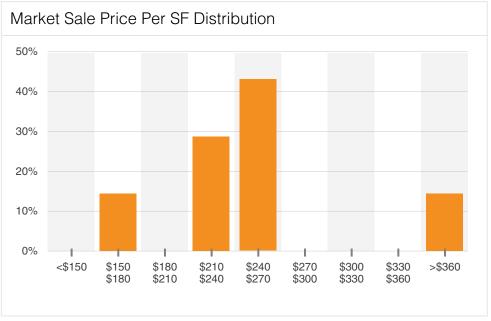

## No Data Available



No data available for the past 10 years

Probability Of Leasing In Months

## No Data Available



No data available for the current selection

**Construction Starts** 

### No Data Available



No data available for the past 10 years

**Under Construction** 

### No Data Available



#### Deliveries & Demolitions

### No Data Available



No data available for the past 10 years

#### Deliveries

### No Data Available



No data available for the past 10 years

#### **Demolitions**

### No Data Available















#### Cap Rate

## No Data Available



No data available for the past 10 years

#### Cap Rate By Transaction Type

### No Data Available



No data available for the past 10 years

### Cap Rate By Location Type

### No Data Available























Sale To Asking Price Differential

### No Data Available



No data available for the past 10 years

#### Probability Of Selling In Months

## No Data Available



No data available for the current selection

For Sale Total Listings

## No Data Available



No data available for the past 10 years

For Sale Total SF

## No Data Available



No data available for the past 10 years

For Sale Asking Price Per SF

### No Data Available



No data available for the past 10 years

Top Buyers

### No Data Available



No data available for the current selection

Top Sellers

## No Data Available



No data available for the current selection

Top Buyer Brokers

## No Data Available



No data available for the current selection

Top Seller Brokers

## No Data Available



No data available f