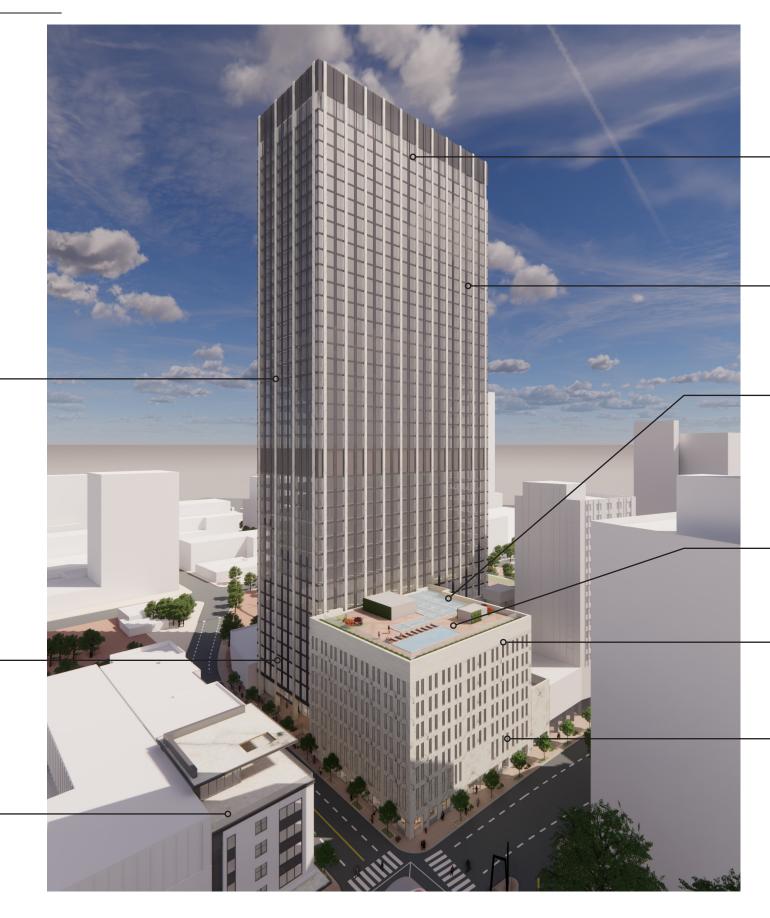

#### PROGRAM AT LEVELS 09 -41 OF 2 PEACHTREE TO CONTAIN 560 RESIDENTAIL UNITS.

PROGRAM AT LEVELS 02 - 07 OF 2 PEACHTREE TO CONTAIN OFFICE SPACE AND ARTS EDUCATION & INCUBATOR SPACE.

> NEW ADDITION TO FRONT OF 1 PEACHTREE. NEW CONSTRUCTION TO CONTAIN 60 ACTIVE SENIOR LIVING UNITS.

LEVEL 41 TO CONTAIN PENTHOUSE RESIDENTIAL UNITS AND EVENT SPACE WITH NEW COVERED OUTDOOR TERRACE AT NORTHEAST CORNER.

REPLACE GLAZING WITHIN EXISTING SKIN OF 2 PEACHTREE. GLASS AND SKIN TO MAINTAIN EXISTING APPEARANCE. RESTORE AND RETAIN EXISTING MARBLE.

NEW ATRIUM AND SKYLIGHTS CUT INTO EXISTING 14 MARIETTA STRUCTURE. REMOVE POR-TIONS OF SLAB TO CREATE OPEN VOLUME LIGHT WELL FROM LEVEL 01 LOBBY EXTENDING UPWARD TO ROOF.

NEW STRUCTURED AMENITY DECK AND POOL ATOP EXISTING 14 MARIETTA. CONNECTION AT TWO PEACHTREE LEVEL 08.

EXISTING FACADE OF 14 MARIETTA TO UNDERGO FULL RESTORATION. REPLACE WINDOWS TO MATCH APPEARANCE OF EXISTING.

PROGRAM AT LEVELS 02-06 OF 14 MARIETTA TO CONTAIN A 115 KEY HOSPITALITY COMPONENT.