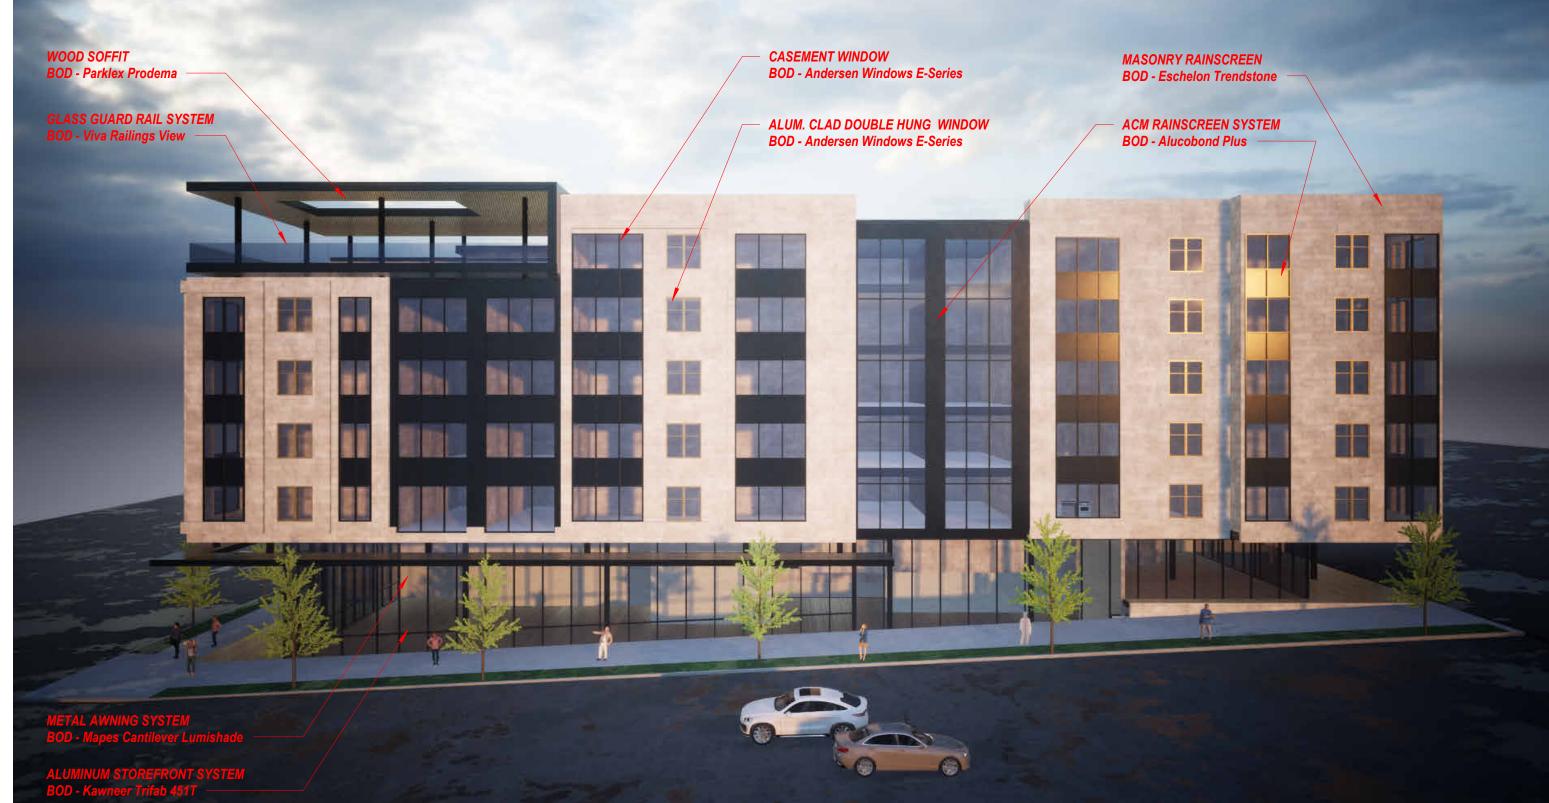

### NEW RESIDENCES AT ONE PEACHTREE **APPLIES TO BOTH CONCEPTS** EXTERIOR RENDERING - ONE PEACHTREE ELEVATION

EXISTING FACADE OF 14 MARIETTA TO UNDERGO FULL RESTORATION. REPLACE WINDOWS TO MATCH APPEARANCE OF EXISTING.

PROGRAM AT LEVELS 02-06 OF 14 MARIETTA TO CONTAIN A 115 KEY HOSPITALITY COMPONENT.