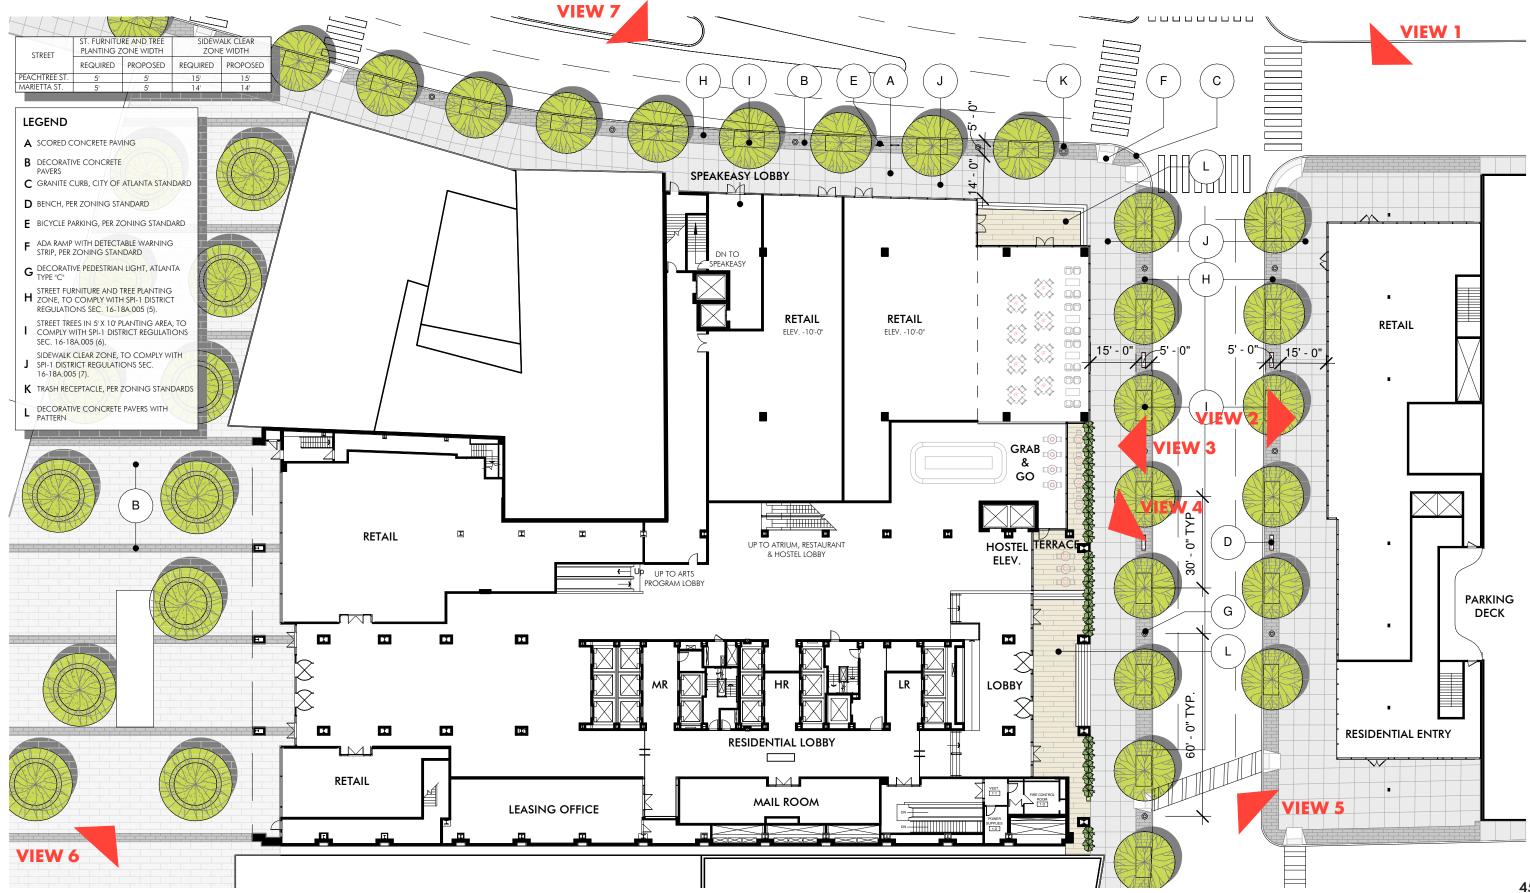

### **DESIGN CONCEPT 2 TRANSFORMATION** LANDSCAPE & HARDSCAPE PLAN

### DESIGN CONCEPT 2 TRANSFORMATION LANDSCAPE & HARDSCAPE EXTERIOR

**VIEW 1** - FIVE POINTS CORNER LOOKING SOUTH ALONG PEACHTREE