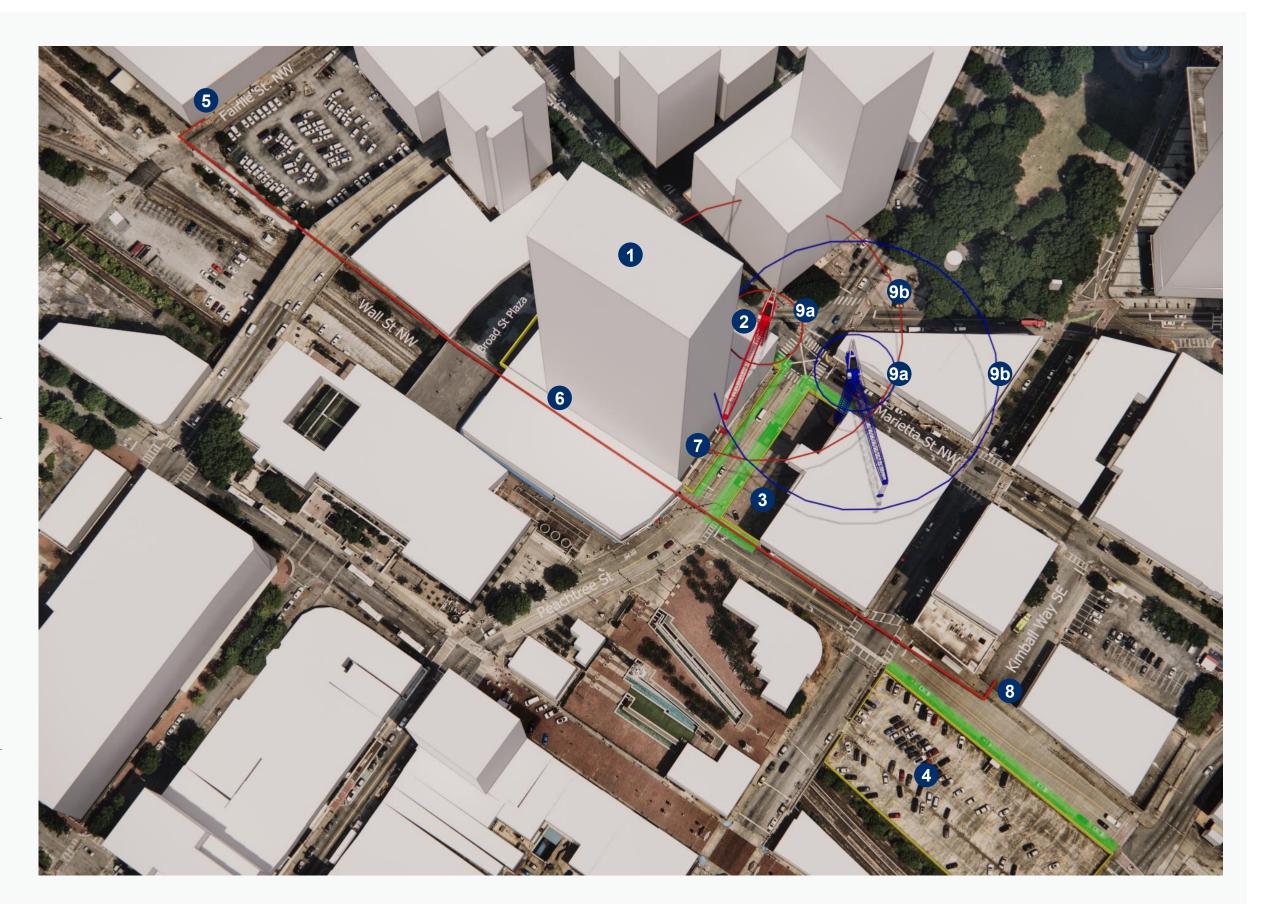

#### Keynotes

- 1. 2 Peachtree St
- 2. 14 Marietta St
- 3. 1 Peachtree Housing Study
- 4. Precast Parking Deck
- 5. Viaduct Entrance Via Fairlie St
- 6. Level 3 Parking Garage Entrance via Viaduct
- 7. Level 3 Loading Dock Entrance via Viaduct
- 8. Viaduct Exit via Kimball Way
- 9. Luffing Crane
  - a. Weathervane Radius (15M)
  - b. In-Reach Radius (55M)

#### Legend

Construction Fencing

- Temporary Lane Closures and Sidewalk Closures
- Viaduct Path
- Covered Walkways

C.I.d - How constructability considerations will be included in the design process

2 Peachtree Street